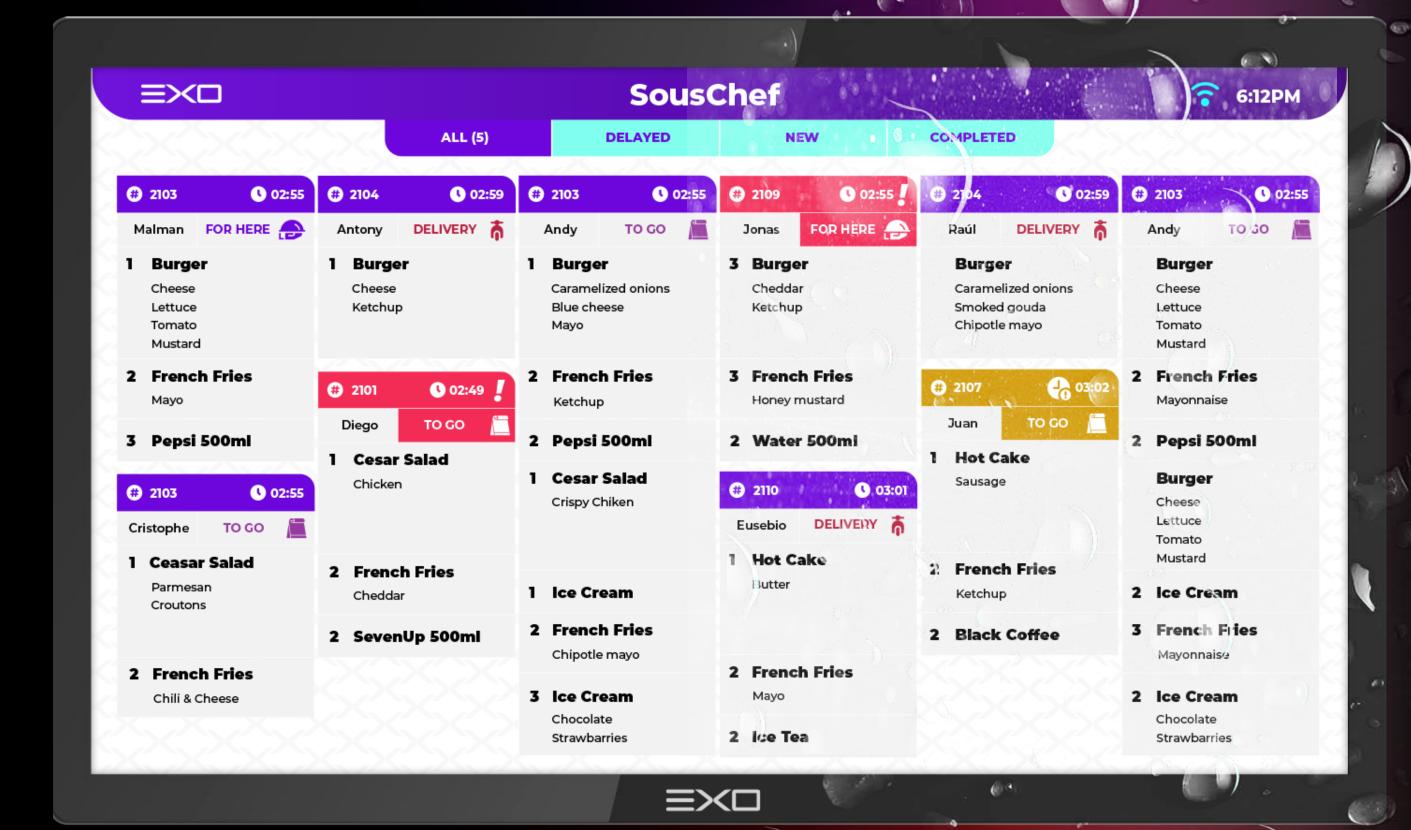

### Touchscreen monitor

1 117

CHar Solid

1 8.75

2 Arndfill

5 April Wood

Tomas 9

souscher

3 Bur

French Prim

ar sooml

Sanda DELLOSS

1 Hot Cake

te Tax

1 Burger

percetors.

10000

les fations

7 Prench Fries

0.0253

70.00

and)

Burger

019958

TEHNOS.

forfalt)

H.stard

2 French Fries

Hayonnaise

2 Pepsi 500ml

Burger

e Cream

French Fries

Mayonnaise

Ico Cream

Chocolate.

Streator of

Dail DELIVERY TO

calored according

Smoked grade

chipoth risks

Hot Cake

tack Coffee

Burger

Designed to fit perfectly into any kitchen environment. From small kitchens to high-demand commercial locations, our variety of sizes ensures there is a suitable option for every need.