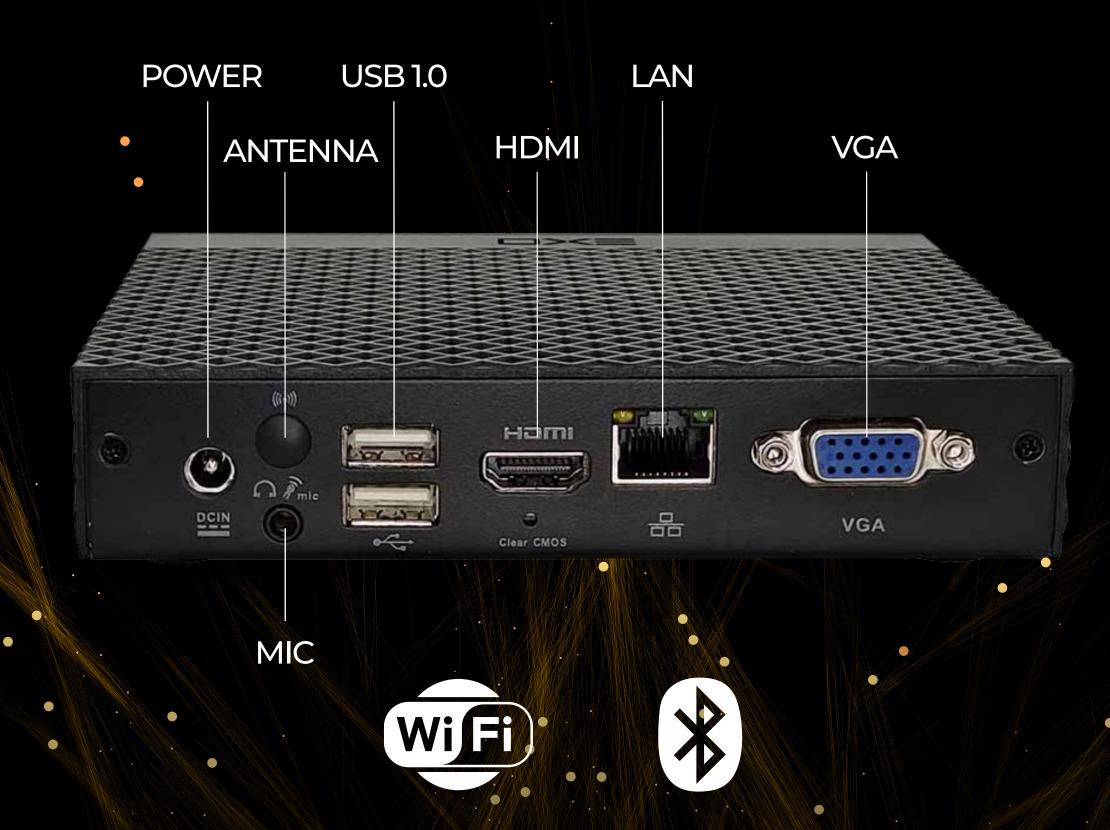

### Versatile Connectivity

Connect your devices with ease using the HDMI and VGA ports. Get perfect integration with a variety of kitchen devices and display options.