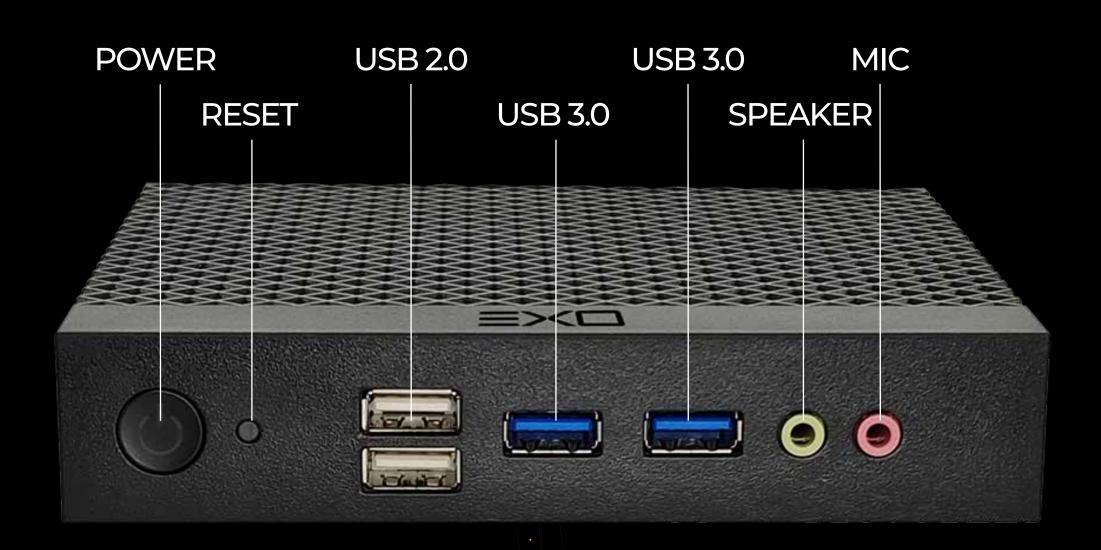

### Versatile Connectivity

Connect your devices with ease using the HDMI and VGA ports. Get perfect integration with a variety of kitchen devices and display options.